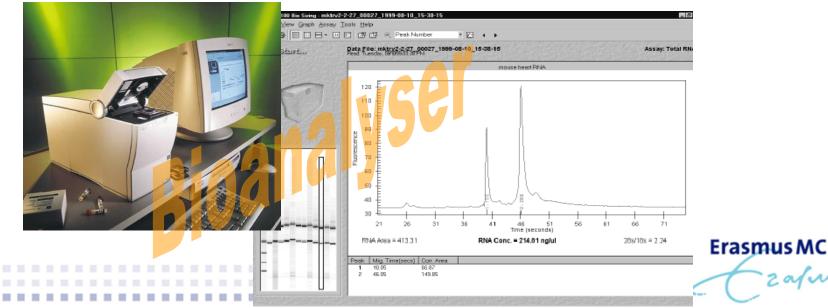

#### **Evidence Based Biobanking RNA integrity / Expression**

#### Influence sample size:

- Significant in medium (1cm<sup>3</sup>) more pronounced in small samples (0,5 cm<sup>3</sup>) RNA on RIN and expression

#### Transport, freezing method and delay:

- Morphology & expression altered in 0.9% salt solution
- RIN, expression and morphology optimal dry or moist gauze and ice

#### Tissue type and storage type:

- $QC \rightarrow 5\% RIN < 6.5$
- Fat, Necrotic, Fibrous and Pancreatic tissue
- Long time storage -80°C no differences
- No apparent differences LN2 and -80°C freezers

#### Warm Ischemic phase:

- Small % significant change RNA expression Liver wedge vs. needle biopsies