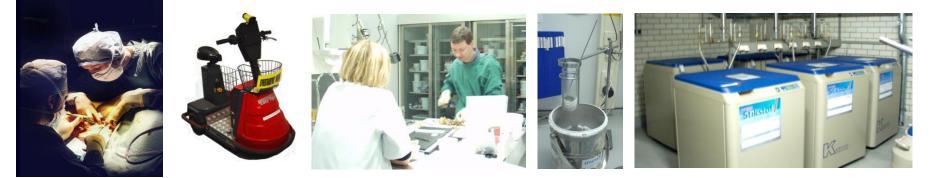

## **Tissue Collection Process**

## Tissue removal from patient until freezing 30 minutes lag time

## Conservation of morphology Snap Freezing

- Pre-cooled Isopentane -150°C