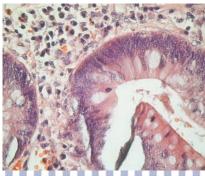

#### Review of 1% of new cases annually

SPIDIA

Cases selected at random (Rare cases are re-chosen)

- Sample identification (bar code, labelling)
- Confirm diagnosis with stained HE sections
- RNA extraction for RNA quality assessment

#### Review of 1% of new cases annually

SPIDIA

Cases selected at random (Rare cases are re-chosen)

- Sample identification (bar code, labelling)
- Confirm diagnosis with stained HE sections
- RNA extraction for RNA quality assessment
- QC Fast diagnostics by comparison the known clinical diagnosis with the H&E stained slide

Also produced for recording virtual Microscopic digital images for the Biobank database.

**Erasmus** MC

Biobank personnel and users are both aware of sample quality

Better support can be given in case of bad results