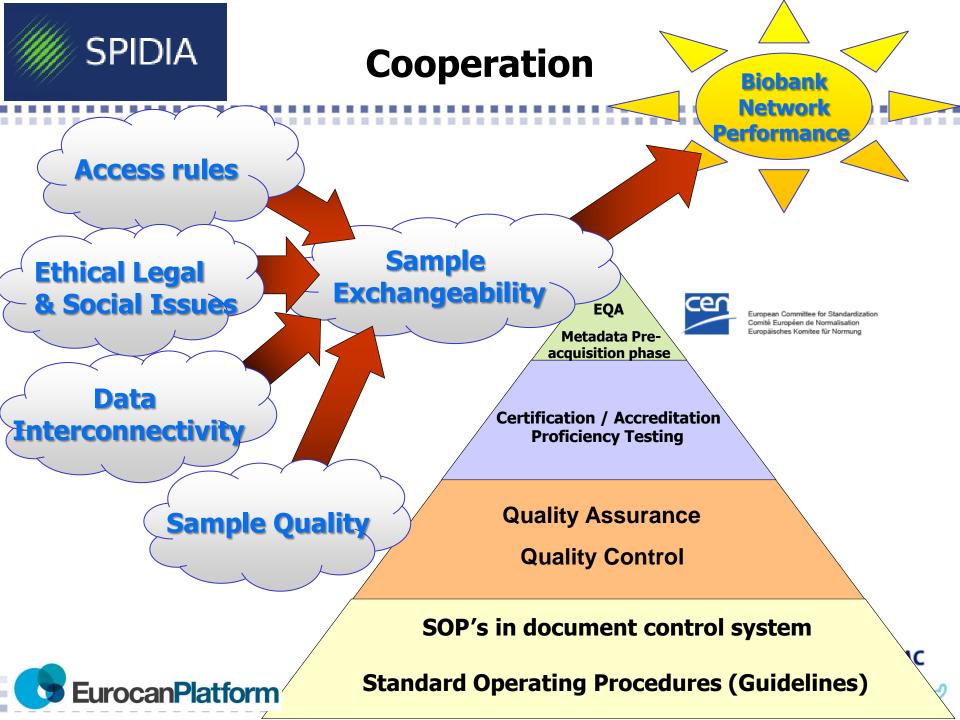

#### Multi center research projects

- Record pre-acquisition phase
- External Quality Assurance
  - Evidence Based Biobanking
  - Proficiency testing