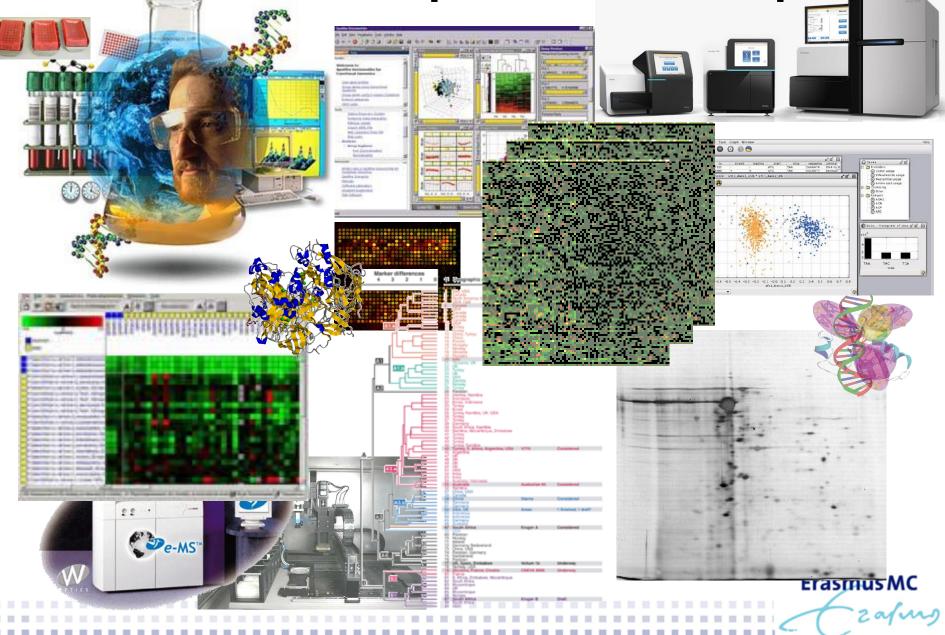

## **Quality of tissue samples**

| Medical<br>Treatment                                                                                                                                                                                                                                                    | Hospital Integrated Biobanking                                                                                                                                                                                                                                       |                                                                                                                                                                                                                                                   |                                       |                                                |  |  |  |
|-------------------------------------------------------------------------------------------------------------------------------------------------------------------------------------------------------------------------------------------------------------------------|----------------------------------------------------------------------------------------------------------------------------------------------------------------------------------------------------------------------------------------------------------------------|---------------------------------------------------------------------------------------------------------------------------------------------------------------------------------------------------------------------------------------------------|---------------------------------------|------------------------------------------------|--|--|--|
|                                                                                                                                                                                                                                                                         |                                                                                                                                                                                                                                                                      |                                                                                                                                                                                                                                                   | 1                                     |                                                |  |  |  |
| Donor<br>Consent<br>Procedures                                                                                                                                                                                                                                          | Transport Processing<br>Receiving                                                                                                                                                                                                                                    | Annotation<br>Storage Quality                                                                                                                                                                                                                     | Release,<br>Distribution<br>Transport | Scientific Restocking/<br>Analysis Destruction |  |  |  |
| Measure i                                                                                                                                                                                                                                                               | n Minutes                                                                                                                                                                                                                                                            | Measure in Years                                                                                                                                                                                                                                  |                                       |                                                |  |  |  |
| Pre-acquisition                                                                                                                                                                                                                                                         | Acquisition                                                                                                                                                                                                                                                          | Post Acquisition                                                                                                                                                                                                                                  | Rele                                  | ase                                            |  |  |  |
| <ul> <li>Antibiotics</li> <li>Intervention</li> <li>Type of anesthesia</li> <li>Treatment</li> <li>Arterial clamp time <ul> <li>Warm Ischemia</li> <li>Cold Ischemia</li> </ul> </li> <li>Patient Condition</li> <li>Genetic Background</li> <li>Environment</li> </ul> | <ul> <li>Processing Time</li> <li>Sample Data (Tracking) <ul> <li>Sample/Patient</li> </ul> </li> <li>Temperature <ul> <li>Cold Ischemia</li> </ul> </li> <li>Fixation Agent <ul> <li>Pre-cooled Isopentane</li> </ul> </li> <li>SOP's / Workinstructions</li> </ul> | <ul> <li>Storage Media</li> <li>Storage Method</li> <li>Storage Temperature</li> <li>Quality Controls</li> <li>Pathology Review</li> <li>Disease Site</li> <li>Clinical Data</li> <li>Data Standards</li> <li>SOP's / Workinstructions</li> </ul> | SOP's                                 | Design<br>sciplinary<br>cs                     |  |  |  |
| Pre-analytical phase                                                                                                                                                                                                                                                    |                                                                                                                                                                                                                                                                      |                                                                                                                                                                                                                                                   |                                       |                                                |  |  |  |