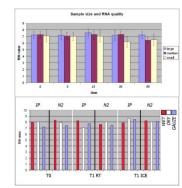

#### **Evidence Based Biobanking RNA integrity / Expression**

#### Influence sample size:

- Significant in medium (1cm<sup>3</sup>) more pronounced in small samples (0,5 cm<sup>3</sup>) RNA on RIN and expression