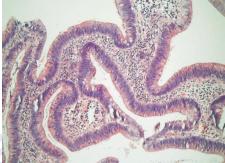

#### Review of 1% of new cases annually

SPIDIA

Cases selected at random (Rare cases are re-chosen)

- Sample identification (bar code, labelling)
- Confirm diagnosis with stained HE sections
- RNA extraction for RNA quality assessment

#### Review of 1% of new cases annually

SPIDIA

Cases selected at random (Rare cases are re-chosen)

- Sample identification (bar code, labelling)
- Confirm diagnosis with stained HE sections
- RNA extraction for RNA quality assessment
- QC Fast diagnostics by comparison the known clinical diagnosis with the H&E stained slide

Also produced for recording virtual Microscopic digital images for the Biobank database.

**Erasmus** MC

Biobank personnel and users are both aware of sample quality

Better support can be given in case of bad results