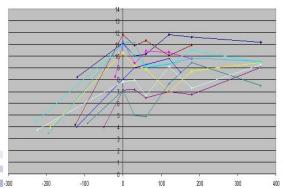

#### Transport, freezing method and delay:

- Morphology & expression altered in 0.9% salt solution
- RIN, expression and morphology optimal dry or moist gauze and ice

#### Tissue type and storage type:

- $QC \rightarrow 5\% RIN < 6.5$
- Fat, Necrotic, Fibrous and Pancreatic tissue
- Long time storage -80°C no differences
- No apparent differences LN2 and -80°C freezers

#### Warm Ischemic phase:

- Small % significant change RNA expression Liver wedge vs. needle biopsies